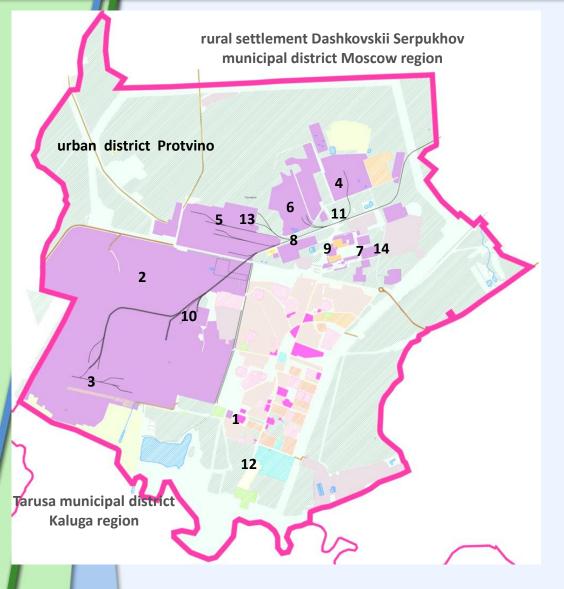

# The location of large-scale enterprises, industrial, business, techno and other parks

1. The Technopark "Protvino", the address is town Protvino street Pobedi,2 building 801A.

#### Science:

- 2 NRC "Kurchatov institute" high energy physics institute
- 3 CJSC "Protom"
- 4 Protvino branch office FSUE RDC SPA "Luch"

#### Manufacturing:

- 5 LLC " Kanal Plast"
- 6 JSC "Progress"
- 7 JSC SPA "Turbotechnique"
- 8 JSC "Protvino meat processing plant"
- 9 LLC "Veda"
- 10 Protvino branch office LLC "Dekenink Rus"
- 11 LLC "SPA DNA Technology"
- 12 CJSC "Rentgenprom"
- 13 LLC "AGBA Prom"
- 14 LLL "Dialog ST"