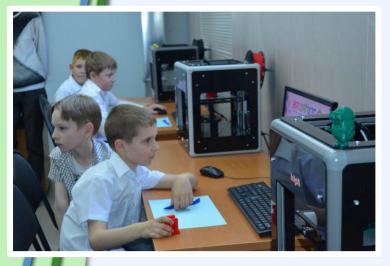

#### About the centre:

Since 2016 The centre of the youth innovative creativity "TechProLab" on the basis of the scientific and production union has been performing engineering services, including the absorption of projecting program packages, 3D modelling and prototype manufacturing, programming and CNC operation.

#### The unique equipment is:

•a powerful 3D printer and five

- training 3D printers;
- •a 3D scanner;
- •a cutting plotter;
- •a CNC desktop lathe machine;
- •a CNC milling machine;
- •a laser cutter;
- •a small laser clicker;
- •a cut-off bandsaw