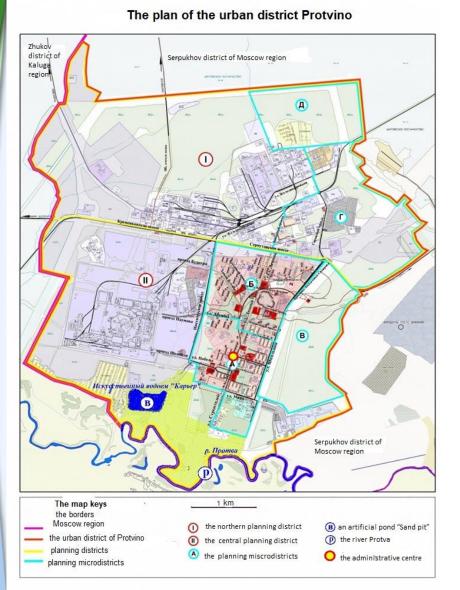

## Geography

The urban district Protvino is located in the southern part of Moscow region, it borders with Kaluga region and also with Serpukhov district of Moscow region.

The distance from Protvino to other cities: Protvino-Moscow – 98 km, Protvino-Kaluga – 100 km, Protvino- Tula -110 km.

## **Demography and resources**

The area size of urban district of Protvino is 2669 thousand of hectares.

The urban population is 35800 people (dating to 01.01.2019).

The employable population is 19400 people. The companies of the urban district employ 11000 people. **The cadastral value of land properties for disposition:** the production sector – 369,09 roubles for a square metre; the sales outlets – 1673, 95 roubles for a square metre;